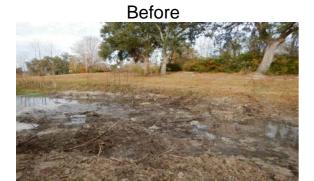

## **Narrative Description of Project:**

**Duration:** 1/17/17 - 2/1/17

Project improved 141 L.F. of drainage system. Reconstructed (3) check dams and 135 L.F. of workshelf. Cleaned out (2) forebays. Extended 6 L.F. of bleeder pipe. Installed rip rap and hydroseeded for erosion control.