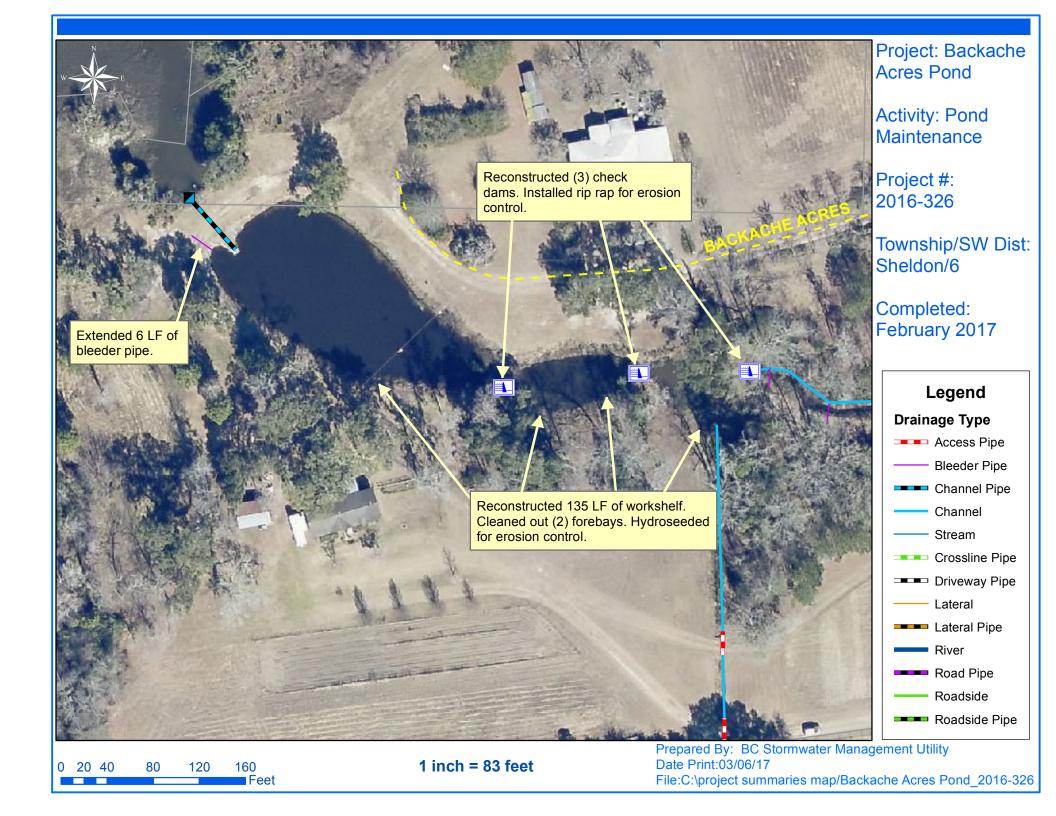

## Stormwater Infrastructure

Project Summary

Project Summary: Backache Acres Pond

Activity: Pond Maintenance

## **Narrative Description of Project:**

**Duration:** 1/17/17 - 2/1/17

Project improved 141 L.F. of drainage system. Reconstructed (3) check dams and 135 L.F. of workshelf. Cleaned out (2) forebays. Extended 6 L.F. of bleeder pipe. Installed rip rap and hydroseeded for erosion control.