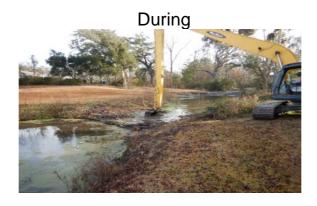

## **Narrative Description of Project:**

**Duration:** 1/17/17 - 2/1/17

Project improved 141 L.F. of drainage system. Reconstructed (3) check dams and 135 L.F. of workshelf. Cleaned out (2) forebays. Extended 6 L.F. of bleeder pipe. Installed rip rap and hydroseeded for erosion control.