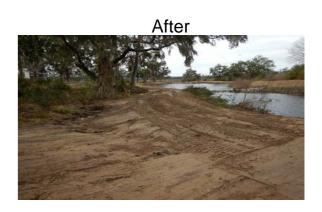

## **Narrative Description of Project:**

**Duration:** 1/17/17 - 2/1/17

Project improved 141 L.F. of drainage system. Reconstructed (3) check dams and 135 L.F. of workshelf. Cleaned out (2) forebays. Extended 6 L.F. of bleeder pipe. Installed rip rap and hydroseeded for erosion control.